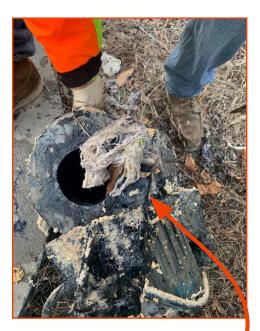

## THE "FLUSHABLE" WIPES MYTH

- Flushable wipes are often marketed as an alternative to toilet paper and claim to be "flushable" and "sewer safe."
- These wipes DO NOT break down when flushed in both private household plumbing and the public sewer system.
- Serious blockages resulting in septic and sewer backups may occur.
- Disposable wipes, even those labeled 'flushable' should be disposed of in the trash, not flushed down the toilet.