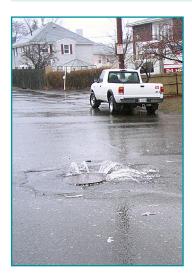

## Preventing Backups Help maintain a healthy sewer system in our community

We continue to be proactive in our response to Coronavirus (COVID-19). Due to this public health emergency our equipment is experiencing blockages from "flushable" and disinfectant wipes.

# What Not To Flush

Help maintain a healthy sewer system

We continue to be proactive in our response to Coronavirus (COVID-19). Due to this public health emergency our equipment is experiencing blockages from "flushable" and disinfectant wipes.