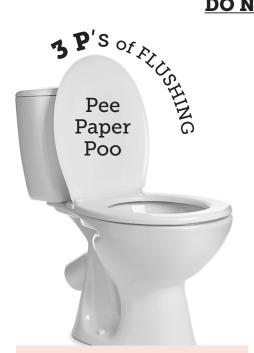

event costly and time consuming equipment blockages or breakdowns and aid in preventing sewer backups.

### QUESTIONS: Contact Us



Lee Azinheira Executive Director lazinheira@mansfieldma.com

Chris Rositer Operations Manager crositer@mansfieldma.com MFN Regional Wastewater District

www.mfndistrict.com



# What Not To Flush

Help maintain a healthy sewer system

We continue to be proactive in our response to Coronavirus (COVID-19). Due to this public health emergency our equipment is experiencing blockages from "flushable" and disinfectant wipes.

With the increased use of wipes ("flushable", wet, baby, anti-bacterial, disinfectant) and paper towels, we are reminding all residents to <u>PLEASE make sure you put these items IN THE TRASH and</u> <u>DO NOT FLUSH them down the toilet!</u>



Safely flush human waste and toilet paper which easily dissolves in water!



## THE "FLUSHABLE" WIPES MYTH

- Flushable wipes are often marketed as an alternative to toilet paper and claim to be "flushable" and "sewer safe."
- These wipes DO NOT break down when flushed in both private household plumbing and the public sewer system.
- Serious blockages resulting in septic and sewer backups may occur.
- Disposable wipes, even those labeled 'flushable' should be disposed of in the trash, not flushed down the toilet.

#### **QUESTIONS: Contact Us**



Lee Azinheira Executive Director lazinheira@mansfieldma.com Chris Rositer Operations Manager crositer@mansfieldma.com

MFN Regional Wastewater District www.mfndistrict.com