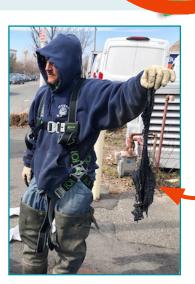

## Preventing Backups Help maintain a healthy sewer system in our community

We continue to be proactive in our response to Coronavirus (COVID-19). Due to this public health emergency our equipment is experiencing blockages from "flushable" and disinfectant wipes.

## THE "FLUSHABLE" WIPES MYTH

- Flushable wipes are often marketed as an alternative to toilet paper and claim to be "flushable" and "sewer safe."
- These wipes DO NOT break down when flushed in both private household plumbing and the public sewer system.
- Serious blockages resulting in septic and sewer backups may occur.
- Disposable wipes, even those labeled 'flushable' should be disposed of in the trash, not flushed down the toilet.